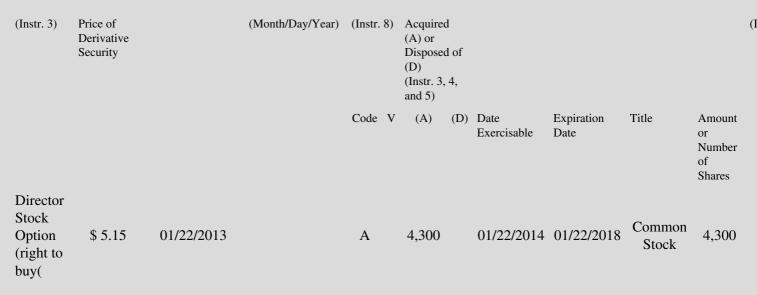

 Table II - Derivative Securities Acquired, Disposed of, or Beneficially Owned
 (e.g., puts, calls, warrants, options, convertible securities)

| 1. Title of | 2.          | 3. Transaction Date | 3A. Deemed         | 4.         | 5. Number       | 6. Date Exercisable and | 7. Title and Amount of | 8 |
|-------------|-------------|---------------------|--------------------|------------|-----------------|-------------------------|------------------------|---|
| Derivative  | Conversion  | (Month/Day/Year)    | Execution Date, if | Transactio | onof Derivative | Expiration Date         | Underlying Securities  | D |
| Security    | or Exercise |                     | any                | Code       | Securities      | (Month/Day/Year)        | (Instr. 3 and 4)       | S |