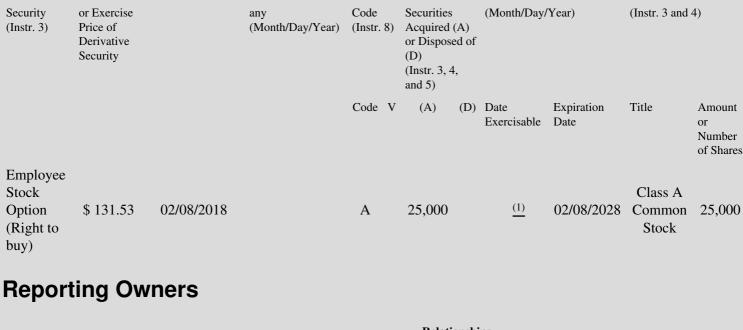

| 1. Title of | 2.         | 3. Transaction Date | 3A. Deemed         | 4.        | 5. Number of  | 6. Date Exercisable and | 7. Title and Amount of |
|-------------|------------|---------------------|--------------------|-----------|---------------|-------------------------|------------------------|
| Derivative  | Conversion | (Month/Day/Year)    | Execution Date, if | Transacti | iorDerivative | Expiration Date         | Underlying Securities  |

# **Explanation of Responses:**

- \* If the form is filed by more than one reporting person, see Instruction 4(b)(v).
- \*\* Intentional misstatements or omissions of facts constitute Federal Criminal Violations. See 18 U.S.C. 1001 and 15 U.S.C. 78ff(a).
- (1) This option vests as to 6,250 shares on the first anniversary of the grant date, and as to an additional 6,250 shares on each anniversary thereafter until the option is vested in full.