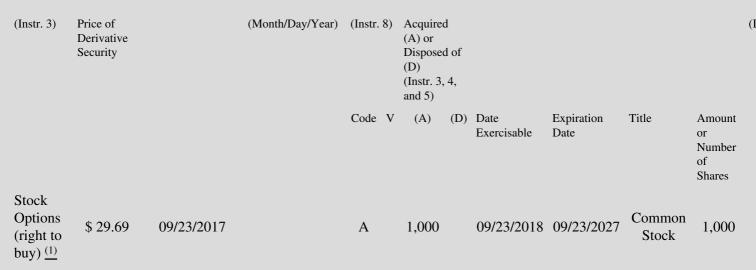

 Table II - Derivative Securities Acquired, Disposed of, or Beneficially Owned
 (e.g., puts, calls, warrants, options, convertible securities)

| 1. Title of | 2.          | 3. Transaction Date | 3A. Deemed         | 4.         | 5. Number       | 6. Date Exercisable and | 7. Title and Amount of | 8. |
|-------------|-------------|---------------------|--------------------|------------|-----------------|-------------------------|------------------------|----|
| Derivative  | Conversion  | (Month/Day/Year)    | Execution Date, if | Transactio | onof Derivative | Expiration Date         | Underlying Securities  | D  |
| Security    | or Exercise |                     | any                | Code       | Securities      | (Month/Day/Year)        | (Instr. 3 and 4)       | S  |

(1) Stock options were granted on 9/23/2017. These options will vest at 20% per annum.

Note: File three copies of this Form, one of which must be manually signed. If space is insufficient, *see* Instruction 6 for procedure. Potential persons who are to respond to the collection of information contained in this form are not required to respond unless the form displays a currently valid OMB number.