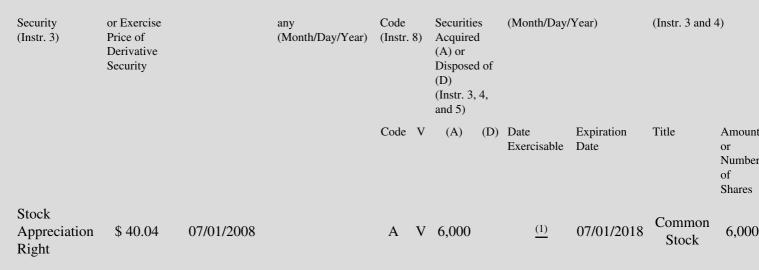

(*e.g.*, puts, calls, warrants, options, convertible securities)

| 1. Title of | 2.         | 3. Transaction Date | 3A. Deemed         | 4.         | 5. Number      | 6. Date Exercisable and | 7. Title and Amount o |
|-------------|------------|---------------------|--------------------|------------|----------------|-------------------------|-----------------------|
| Derivative  | Conversion | (Month/Day/Year)    | Execution Date, if | Transactio | nof Derivative | Expiration Date         | Underlying Securities |

## **Explanation of Responses:**

- \* If the form is filed by more than one reporting person, *see* Instruction 4(b)(v).
- \*\* Intentional misstatements or omissions of facts constitute Federal Criminal Violations. See 18 U.S.C. 1001 and 15 U.S.C. 78ff(a).
- (1) The Stock Appreciation Right becomes exercisabe in three (3) equal, annual installments beginning on the first anniversary of the date of grant.