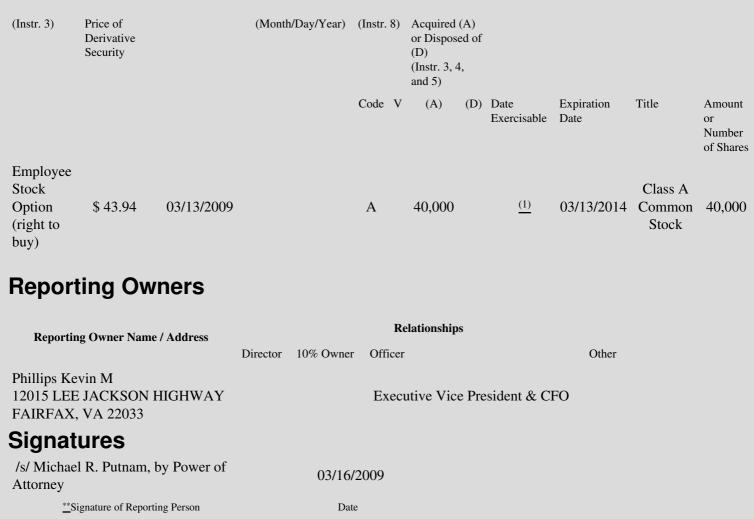

 Table II - Derivative Securities Acquired, Disposed of, or Beneficially Owned
 (e.g., puts, calls, warrants, options, convertible securities)

| 1. Title of | 2.          | 3. Transaction Date | 3A. Deemed         | 4.        | 5. Number of | 6. Date Exercisable and | 7. Title and Amount of |
|-------------|-------------|---------------------|--------------------|-----------|--------------|-------------------------|------------------------|
| Derivative  | Conversion  | (Month/Day/Year)    | Execution Date, if | Transacti | orDerivative | Expiration Date         | Underlying Securities  |
| Security    | or Exercise |                     | any                | Code      | Securities   | (Month/Day/Year)        | (Instr. 3 and 4)       |

(1) The options were granted on March 13, 2009, with one-third of the total grant vesting on March 13, 2010, with one-third the total grant vesting on March 13, 2011, and the remaining one-third vesting on March 13, 2012.