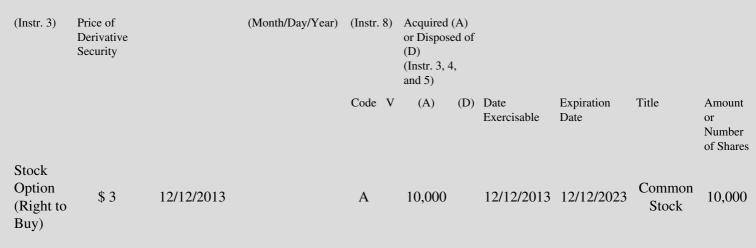

 Table II - Derivative Securities Acquired, Disposed of, or Beneficially Owned
 (e.g., puts, calls, warrants, options, convertible securities)

| 1. Title of | 2.          | 3. Transaction Date | 3A. Deemed         | 4.        | 5. Number of | 6. Date Exercisable and | 7. Title and Amount of |
|-------------|-------------|---------------------|--------------------|-----------|--------------|-------------------------|------------------------|
| Derivative  | Conversion  | (Month/Day/Year)    | Execution Date, if | Transacti | orDerivative | Expiration Date         | Underlying Securities  |
| Security    | or Exercise |                     | any                | Code      | Securities   | (Month/Day/Year)        | (Instr. 3 and 4)       |